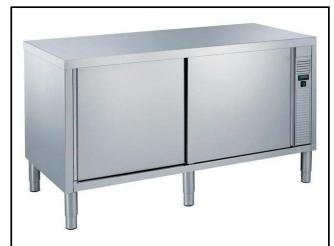

## Eco Preparation 1600 mm Passthrough Hot Cupboard

| ITEM #  |  |
|---------|--|
| MODEL # |  |
| NAME #  |  |
|         |  |
| SIS #   |  |
| AIA #   |  |

132883 (MSRP1607N)

Hot pass-through Cupboard, 1600mm

#### **Main Features**

- Digital display thermostat to control the internal temperature.
- Ideal for central positioning in the kitchen, either as island installation or back to back.
- Model specific to keep dishes warm.
- Handles in stainless steel for better hygiene and reliability.
- Sturdiness, stability and reliability of table accurately tested.

### Construction

- 40 mm worktop in 304 AISI stainless steel.
- Inner welded frame in stainless steel to guarantee superior strength and stability.
- Handles directly built into the sliding doors.
- Equipped with intermediate shelf which can be positioned at three different heights.
- Intermediate shelf in stainless steel with riveted corners and trasversal reinforcement in stainless steel.
- Sturdy sound-deadened sliding doors on tracks located flush to the front of the frame.
- Easy access to the cupboard interior on all lengths guaranteed by the use of only 2 doors.
- Constructed entirely in stainless steel to offer maximum durability.
- Constructed entirely in stainless steel to offer maximum durability.
- Base panel has 40mm high profile, is 8/10 in thickness with upturned edges and bar reinforcement. It is welded to legs for further structure reinforcement.
- 304 AISI stainless steel feet, 150 mm high and 54 mm in diameter, adjustable by -35/+25 mm.