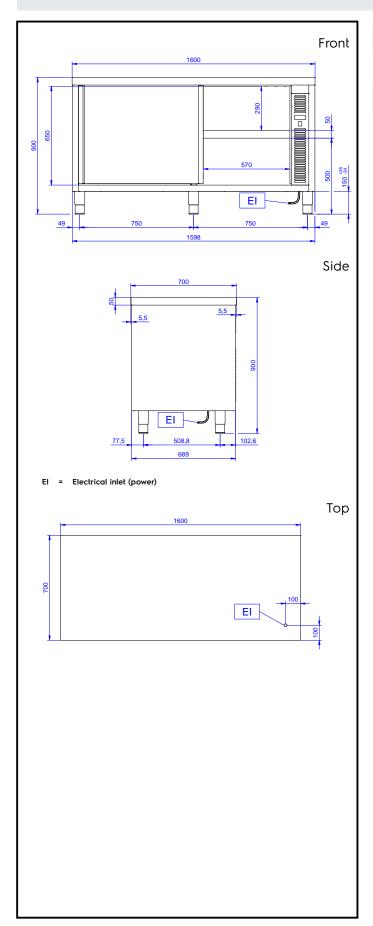

# Eco Preparation 1600 mm Passthrough Hot Cupboard

**Electric** 

**Supply voltage:** 220-240 V/1N ph/50/60 Hz

Total Watts: 2.4 kW

**Key Information:** 

Cabinet width: 1430 mm Cabinet depth: 604 mm Cabinet height: 610 mm 50-70 °C Cabinet temperature: 1600 mm External dimensions, Width: External dimensions, Depth: 700 mm External dimensions, Height: 900 mm Worktop thickness: 50 mm Net weight: 65 kg